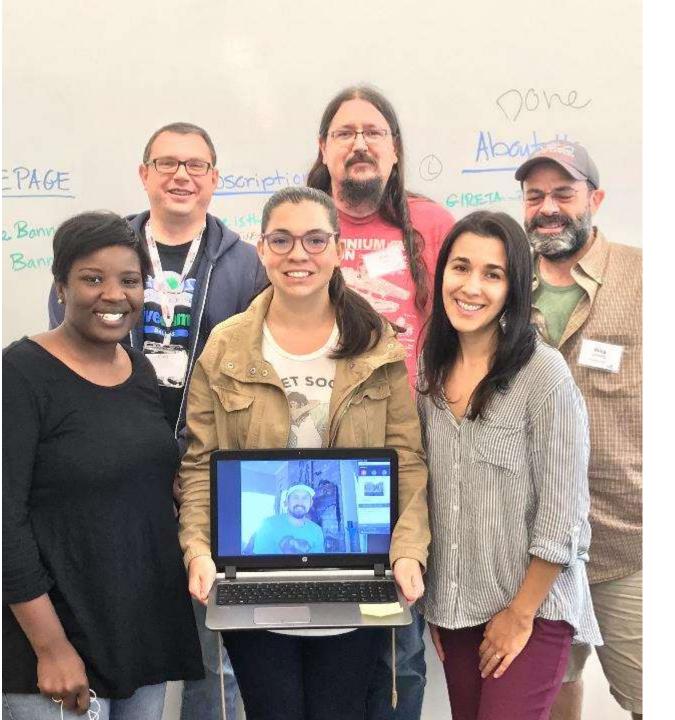

Our Team (clockwise from bottom left): Lord Key, Christina Watson, Ron Dagdag, Bob Callahan, Damon Dockstrader, Jesus Arriaga-Barron, Ana Veduzco,

#CODEITFORWARD

- **Mission**: To allow those who protect and serve our communities to step off the streets and into nature. Our vision is to provide police, firefighters, and medical personnel with the opportunity to experience nature therapy. It is Badges & Backpacks' belief that through hiking and other outdoor activities, we can give the men and women who protect and serve our communities the tools to find some relief and "Step off the Streets."
- Ask: New Website
- Charity Representative: Teresa Seal, Ronke Onibudo
- PM: Marta Soncodi
- Graphic Designer: Jennifer Huang
- Business Analyst (UX): David Adler
- Developers: Bill White, Shannon Warren