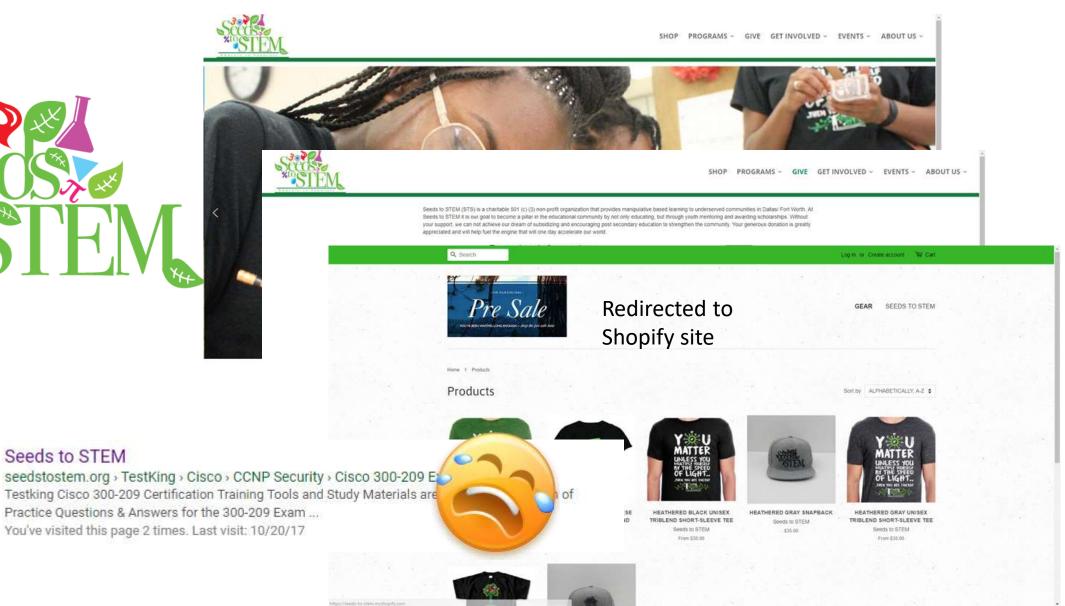

AL - Police Activities League























### **TEAM**

Crista Walker (Rep), Chrys Hawkins (Rep), Girish Gangadharan, Om Ganesh Akarapu, Meghan Lamberth and Jennifer Bengel







10/23/2017 46



#CODEITFORWARD





• Mission: Non-profit organization that works to successfully evaluate educate and develop students in the areas of science, technology, engineering and mathematics. We realize the huge disparity in STEM education between economically disadvantaged youth in our community and the communities around us. We are committed to making a positive impact in the lives of each of our students.

• **Need:** Website Redesign

Charity Representative: Branden Williams

• PM: Lesley Wallace

• Designer: My Bach

• **Developers:** Kathryn, Goodness



### **Before**

Seeds to STEM



### After









### **Our Team**









#CODEITFORWARD

### Mission:

Our mission is to empower children to inform and change their world at any age by starting within their own community. We promote servant leadership, literacy and a love of reading through book ownership to spread this idea.





#### Need:

Build a new website, improve navigation structure so that it is intuitive to follow, and update content to clearly and concisely communicates our story and mission. Would also like a professional design team to improve overall usability and appearance and makes donating easy.

Charity Representative: Monica Orozco and Stefanie Orozco

PM: Kasandra Bell

**Designer:** Taylor Shireman

#### **BEFORE**

Does not communicate our story very clearly.

on About City Housing Housing a