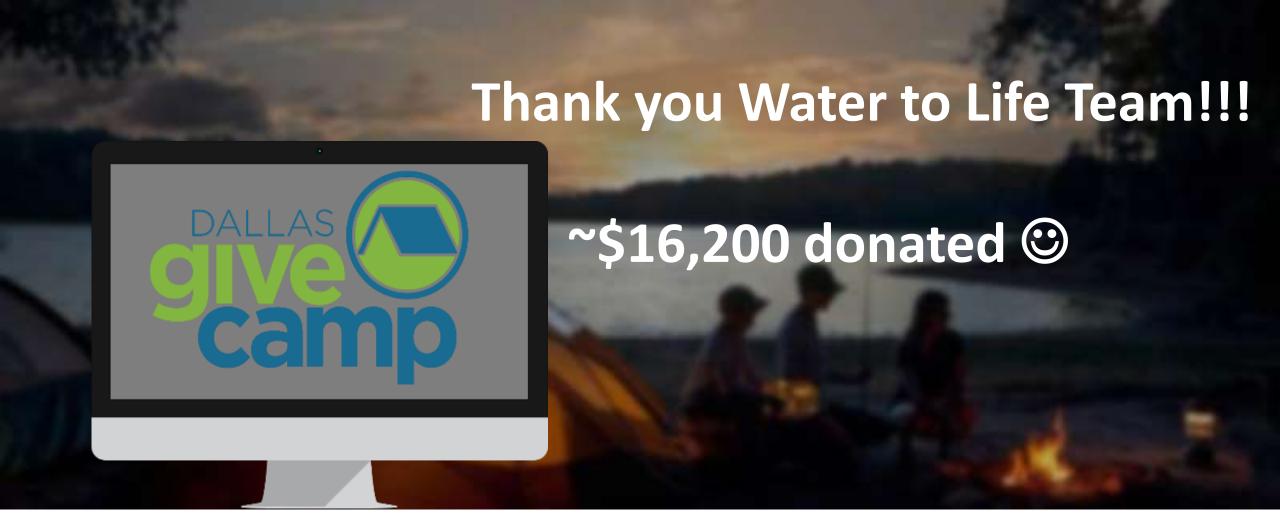

## **Thank You**

What a great team!

#CODEITFORWARD

- Mission: provides educational training and the distribution of water filters to people in Haiti. The people receiving the filters lack access to clean water. Water to Life provides the filters at no cost to the recipients and the volunteers who work in the program do so at their own expense. Our goal is to raise funds to pay for the cost of the water filters.
- Ask: New Website
- Charity Representatives: Molly Simpson, Keith Bierley, Bob Ford, Chris Hayes
- PM: Rory McLaughlin
- **Designer**: Crystal Lin
- Developers: Eric Moore, Carlos Saavedra

#### **DETAILS**

- Laid out plan and drafted design on Friday night.
- On Saturday setup WordPress site using DIVI theme as foundation. This included...
  - Front page, about, blog, donate, calendar, map.
  - Google analytics, wordfence security
- On Sunday made finishing touches and worked on handing off administration to Water for Life team.
- Total Hours Donated: 83 hours
  - Friday 20 hours
  - Saturday 42 hours
  - Sunday 21 hours