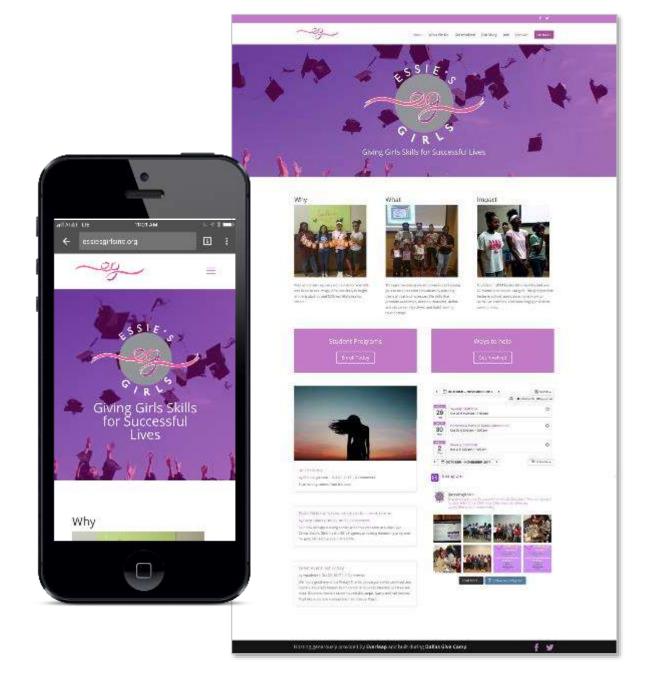

#CODEITFORWARD

Mission: Essie's Girls Inc. was created to make a
positive difference in the lives of youth today. We
provide individual mentoring, accompanied with
structured group activities for girls, grades 6th – 12th in
the Dallas/Fort Worth, TX area

#### Did you know?

57% are assisted, multipletted

Waterbergeren beginnen auf treated of subspikes or

**AFTER** 

## DETAILS ON WORK COMPLETED

- Responsive site
- Social links
- Blog
- Events Calendar
- Instagram Feed
- Contact forms
- Forms for signing up
- Accept donations

• Charity Representative: Rhonda Jackson