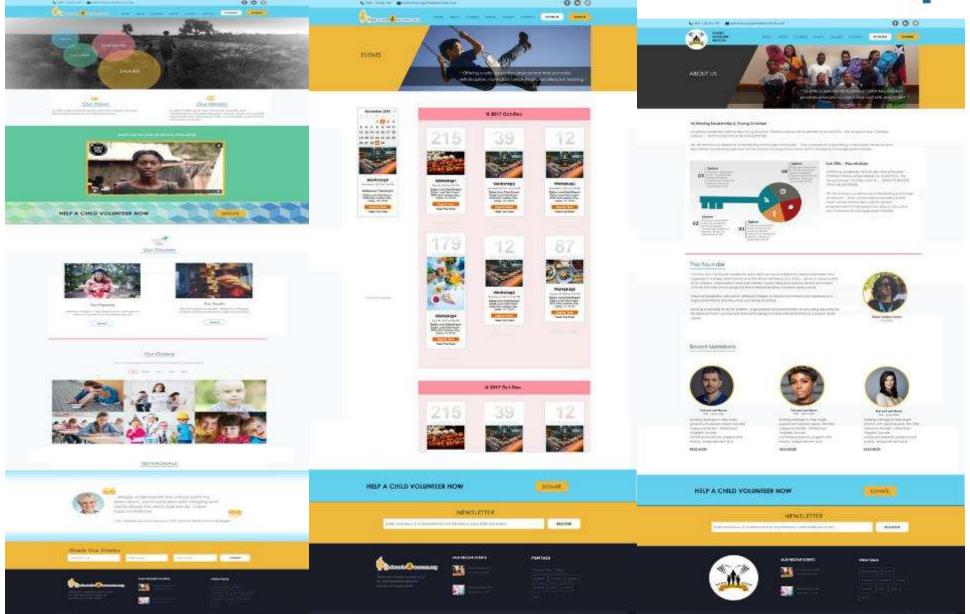

## Della's House of Giving

 Mission: We provide fundamental resources for kids in under served communities in aims at reducing hunger and increasing literacy rates

Ask: New Website

• Charity Representative: Fatesta Bateman

• PM: Sarah Vizel

**Before: Static Splash Page** 

ome Our Mission Volunteer Founder's Story Contact Us Dona

# Our Mission

#### Two Initiatives, One Mission

Research has shown that food secure children achieve higher levels of literacy, and children with higher levels of literacy lead more food secure lives. By approaching poverty in the communities in which we work with a focus on both literacy and food security, we are able to give students the opportunity to be successful in school and graduate to more food-secure lives for themselves and families.

#### After: A dynamic website that

- Tells a story
- Connects users to our mission
- Enables volunteers to sign up
- Allows donors to contribute funds easily and securely

Our Team (from left to right): Sarah Vizel, Fatesta Bateman, Joshua Marsh, Hugo Espiritu, Abbas Naqvi

- New website with multiple pages built from scratch
- Greatest challenge was refining the "vision" to ensure that the most important features were completed for this "MVP"
- Charity representative played role of "Product Owner" and was present all weekend (a dev team's dream come true!) – allowing for multiple demos