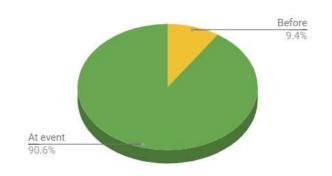

#### **Work hours**

• Before the event: 20 hours

• At the event: 290 hours

Total: 310 hours

Our Story Back our Badges Expeditions Blog Contact Us 🔘