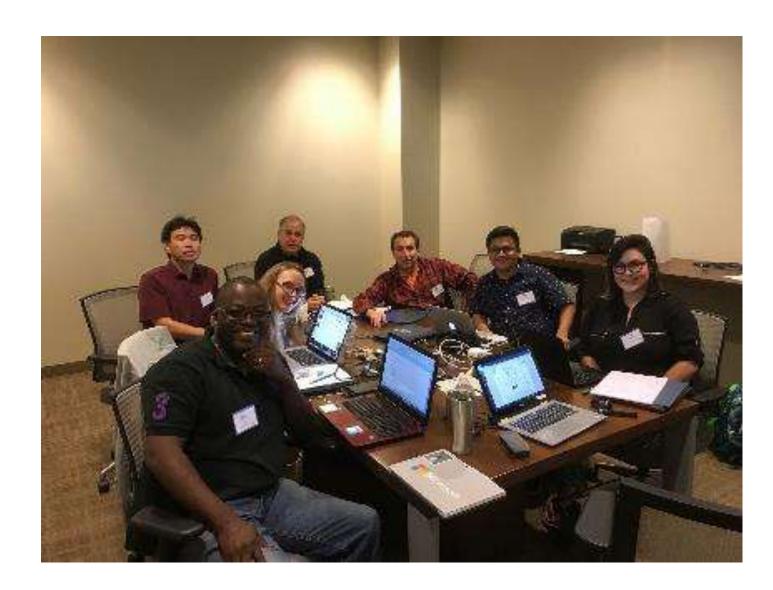

Our Team (clockwise from bottom left): Lord Key, Christina Watson, Ron Dagdag, Bob Callahan, Damon Dockstrader, Jesus Arriaga-Barron, Ana Veduzco,

#CODEITFORWARD

- **Mission**: To allow those who protect and serve our communities to step off the streets and into nature. Our vision is to provide police, firefighters, and medical personnel with the opportunity to experience nature therapy. It is Badges & Backpacks' belief that through hiking and other outdoor activities, we can give the men and women who protect and serve our communities the tools to find some relief and "Step off the Streets."
- Ask: New Website
- Charity Representative: Teresa Seal, Ronke Onibudo
- PM: Marta Soncodi
- Graphic Designer: Jennifer Huang
- Business Analyst (UX): David Adler
- Developers: Bill White, Shannon Warren