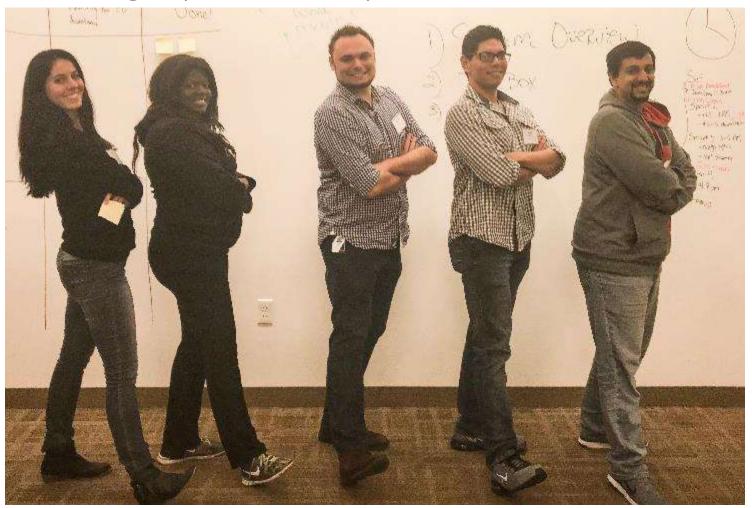

Our Team (clockwise from bottom left): Lord Key, Christina Watson, Ron Dagdag, Bob Callahan, Damon Dockstrader, Jesus Arriaga-Barron, Ana Veduzco,

#CODEITFORWARD

- **Mission**: To allow those who protect and serve our communities to step off the streets and into nature. Our vision is to provide police, firefighters, and medical personnel with the opportunity to experience nature therapy. It is Badges & Backpacks' belief that through hiking and other outdoor activities, we can give the men and women who protect and serve our communities the tools to find some relief and "Step off the Streets."
- Ask: New Website
- Charity Representative: Teresa Seal, Ronke Onibudo
- PM: Marta Soncodi
- Graphic Designer: Jennifer Huang
- Business Analyst (UX): David Adler
- Developers: Bill White, Shannon Warren