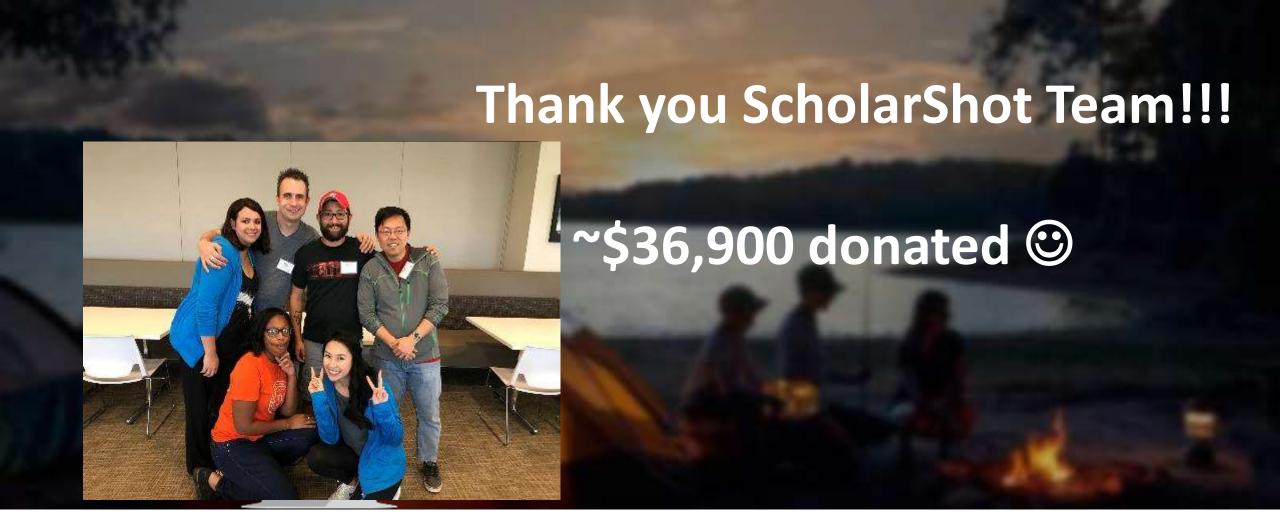

& Events

Resources

Contact Us

## MAXIMIZING SUCCESS IN HIGHER EDUCATION FOR AT-RISK STUDENTS

9/10

Drop Out When Unprepared and Underfunded

3.149

ScholarShot Scholars have maintained a cumulative GPA of 3.149

143

Overall Scholars Participated

ScholarShot is a 501(c)(3) Texas Corporation dedicated to helping at-risk students complete degrees in higher education. In Texas well-meaning access programs get at-risk students into college, but unprepared and underfunded, 9 out of 10 drop out. ScholarShot has a proven formula to help at-risk students complete career-ready vocational, associate and undergraduate degrees. Since being founded in 2009, ScholarShot has had 143 Scholars participated and collectively they have maintained a cumulative GPA of 3.149.



## Dallas GiveCamp Team















## Della's House of Giving

 Mission: We provide fundamental resources for kids in under served communities in aims at reducing hunger and increasing literacy rates

Ask: New Website

• Charity Representative: Fatesta Bateman

• PM: Sarah Vizel

**Before: Static Splash Page** 







ome Our Mission Volunteer Founder's Story Contact Us Dona

# Our Mission

#### Two Initiatives, One Mission

Research has shown that food secure children achieve higher levels of literacy, and children with higher levels of literacy lead more food secure lives. By approaching poverty in the communities in which we work with a focus on both literacy and food security, we are able to give students the opportunity to be successful in school and graduate to more food-secure lives for themselves and fam