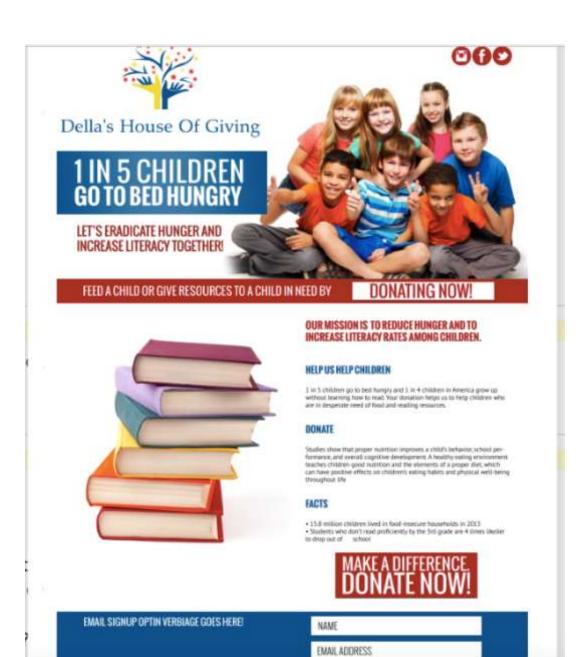

## Della's House of Giving

 Mission: We provide fundamental resources for kids in under served communities in aims at reducing hunger and increasing literacy rates

Ask: New Website

• Charity Representative: Fatesta Bateman

#### Two Initiatives, One Mission

Research has shown that food secure children achieve higher levels of literacy, and children with higher levels of literacy lead more food secure lives. By approaching poverty in the communities in which we work with a focus on both literacy and food security, we are able to give students the opportunity to be successful in school and graduate to more food-secure lives for themselves and families.