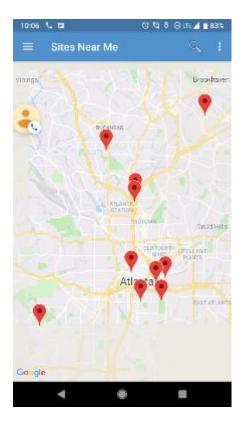

### Map that is fully integrated with Pages to pull in images and links

- -Custom fields add Latitude/Longitude pin on Map
- -Feature Photo and Page title display in bubble for each Page with Lat/Long
- -Bubble links to Site Page for full information if user chooses to tap/click