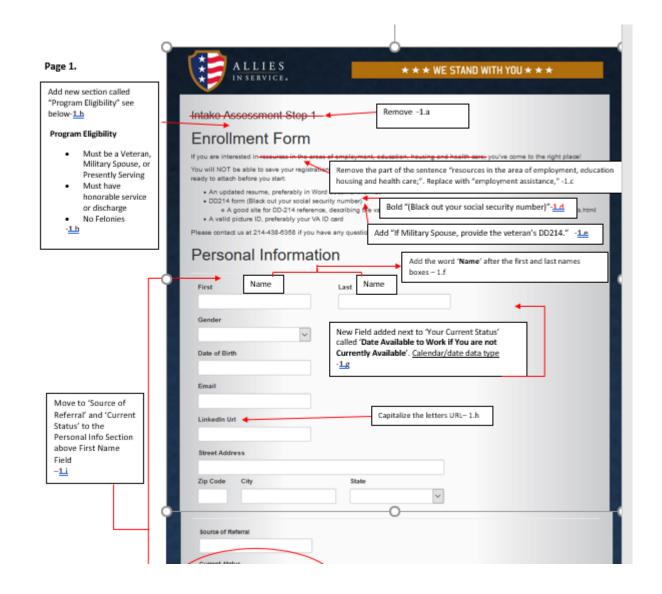

### **Our Mission**

- Allies in Service prepares job-seeking veterans and spouses for success by coaching, connecting and advocating
- **Need:** Website portals enhancement
- Charity Representative: David Whitley
- Charity Team Members on site: David Whitley, Janie Purvis, Dave Portillo, Katie Mancuso, Charlie Webster