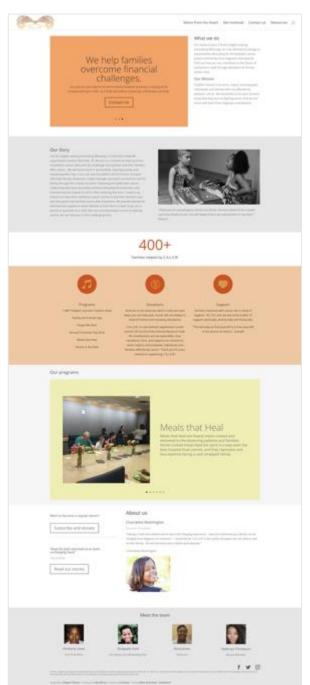

#### **After**

C. A. L. E. B.

For nearly 4 years, Christ's Angels Leaving. Everlasting Blessings, Inc. has devoted its energy to passionately advocating for the pediatric cancer patient and family from diagnosis and beyond. Find out how you can contribute to the future of someone in need through donations of money ynd/or time.

#### Our Mission

CALEBYs mission in to serve, inspire, and empower individuals and families who are affected by pediatric cancer. We would like to let each survivor know that they are not fighting alone, that we are there with them from diagnosis and beyond.

#### Our Story

Ornath Angels Leaving Evenlasting Blessings is a SOTUSCE neoprofit organization based in Red Oak, TK. We are on a mission to help survivors of pediatric cancer deal with the challenges facing them and their families after cancer. We will assist them in successfully reporting society and reclaiming their lives. C.A.L.E.B. was founded in 2014 in honor of 4-year-old Caleb Nicolay Anderson. Caleb's strength and spirit carried him and his family through the ordeats of cancer. Following his battle with cancer, Caleb endured many secondary aliments following his treatment, and