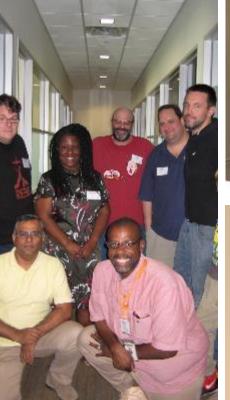

#### **Our Team**

David Adler, Stephen Barry, Barry Cohen, Jared Farnum, Will Harris, Jennifer Huang, Christine Jurgensen, Michele Pomella, Shannon Warren – 5 NEW, 4 EXPERIENCED

- Decisions between Paypal & WooCommerce (went with WooCommerce) for storefront.
- Added new YouTube channel to enhance the experience.
- Implemented donation page.
- Lots of contact points for info, help, registration.
- Longest lead time was in content.
- Different styles and expectations within the team.
- Sponsor on-site through all hours was invaluable.