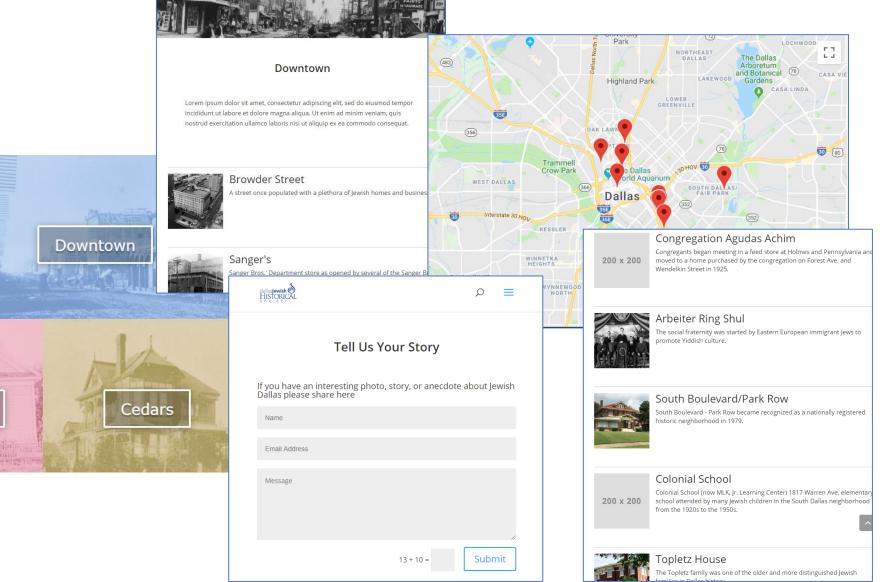

## **After:**

Goose Valley

dallasjewish (A) HISTORICAL

### Map that is fully integrated with Pages to pull in images and links

- -Custom fields add Latitude/Longitude pin on Map
- -Feature Photo and Page title display in bubble for each Page with Lat/Long
- -Bubble links to Site Page for full information if user chooses to tap/click

Tell Us Your Story "Contact Us" page to source new photos/narratives

### **Created Parent "Area" pages**

- -Hierarchy of children pages coded to auto-display
- -Feature Photo and Excerpt default into hierarchy

### Individual Site Pages set up with existing content or template placeholders

-Gallery of photos includes lightbox functionality to walk through related photos and their captions

Dozens of Photos resized for web optimization and uploaded into the Media Library