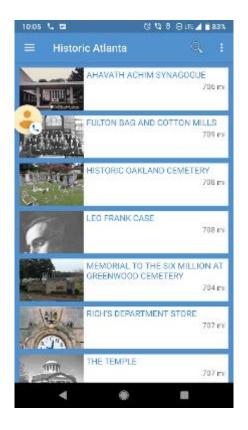

r in Birmingham. After working as a retail clerk in New Orleans, Titche was tapped to take over the                                                                                                                                                                                                                                                                                                                                                                                                                                                                                                                                                                                                                                                              |

### Inspiration from the ATL Jewish Historical Society app







Deep Ellum

## **After:**

Goose Valley

dallasjewish (A) HISTORICAL











### Map that is fully integrated with Pages to pull in images and links

- -Custom fields add Latitude/Longitude pin on Map
- -Feature Photo and Page title display in bubble for each Page with Lat/Long
- -Bubble links to Site Page for full information if user chooses to tap/click

Tell Us Your Story "Contact Us" page to source new photos/narratives

### **Created Parent "Area" pages**

- -Hierarchy of children pages coded to auto-display
- -Feature Photo and Excerpt default into hierarchy

### Individual Site Pages set up with existing content or template placeholders

-Gallery of photos includes lightbox functionality to walk through related photos and their captions

Dozens of Photos resized for web opt