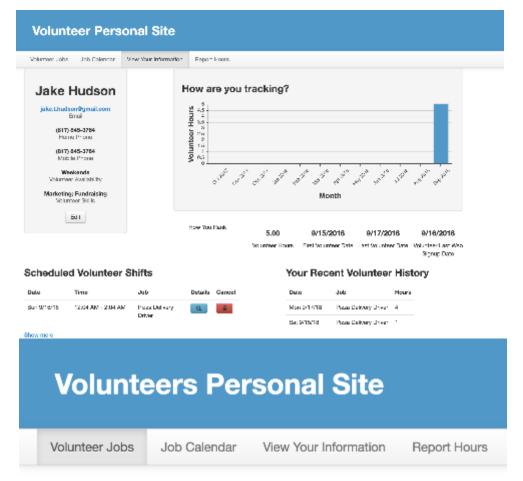

**Volunteers Personal Site** 

### **Volunteer Jobs**

Pizza Delivery Driver

Volunteer Jobs Job Calendar View Your Information Report Hours torce.com platform as a service Job Calendar September 2018 month week day 4 -Set Sun 11:48p Ptzza Dolivery Driver łzza Delivery Driver (full) 12:94a Pizza Delivery Driver 2:05a Pizza Delivery Driver **Volunteers Personal Site** 23 Volunteer Jobs Job Calendar View Your Information Report Hours Report Hours Jake First Name\* Hudson Last Name\* jake.t.hudson@gmail.com Email\* Volunteer Job\* Forward by force.com

Submit

# DETAILS ON WORK COMPLETED

- Jake Hudson was a last minute addition from CALEB and he was very valuable in interpreting sign language – THANK YOU JAKE!!!
- Created check marks for "I agree to have a background check" and "I am at least 18 years old"
  - Michael wrote JavaScript that will not allow form to be submitted if both check marks are not checked
- Added verbiage provided by DAC for end user on the volunteer form
  - Applied styling for this verbiage to appear more appealing on the end user perspective
- Instead of having a form on the existing website, we created a link on the website that will direct to volunteer form site
- Reports Volunteers can see how many hours they volunteered, look at jobs, declare hours for jobs
- Total volunteer hours = 168.5 including DAC Staff hours