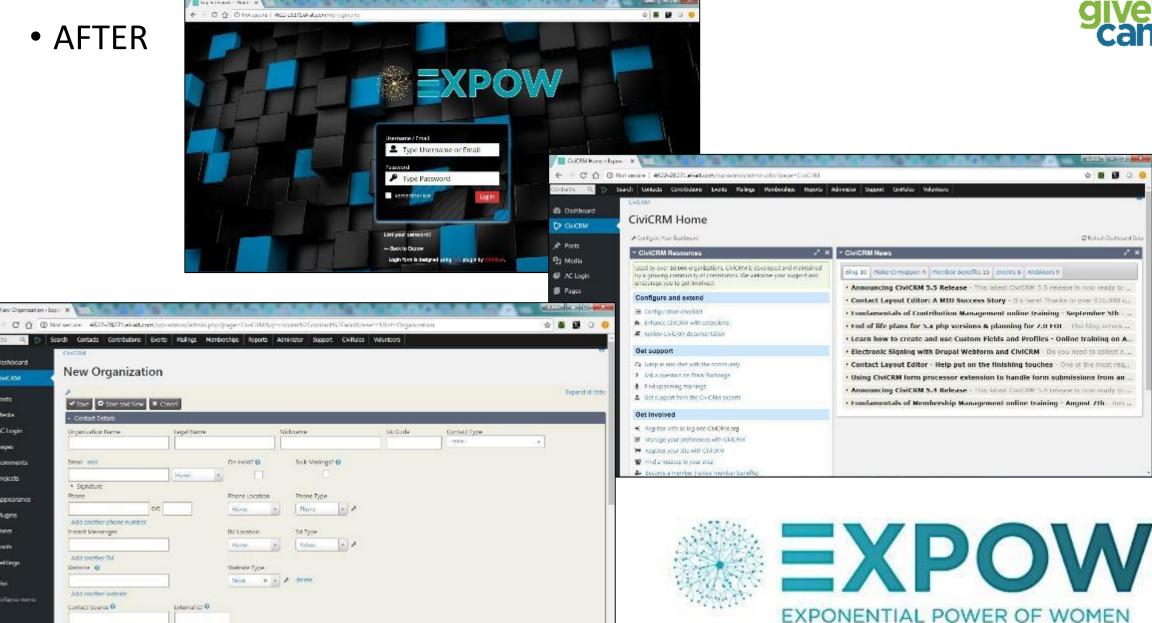

# **EXPOW**

- Mission: EXPOW engages LOCAL women/girls to understand and close gaps in LOCAL unmet human need to improve LOCAL lives and strengthen LOCAL communities
- Project: Custom Application

- Charity Representative: Shanna Schiavon
- PM: Mack Akhani
- Admin Coordinator: Chris Hart

- •They have been manually entering charity/individual information to a spreadsheet and word document as they strive to build a comprehensive database of charity services, volunteers, and those needing services within the region.
- •Even though their website had a sign-up screen they were not really directing anyone to it as it was not getting all of the information needed.