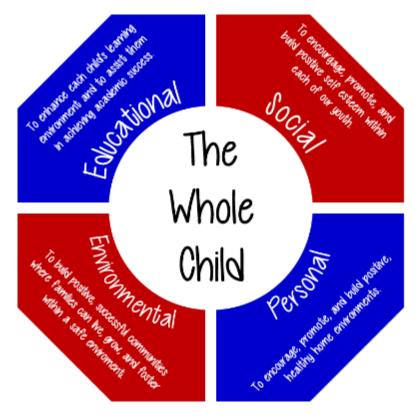

on
- Sederiya Thompson
- Frank Fazzio
- Taylor Shireman
- Lingjing Liu
- Fany Vargas
- Alex Tatarinov
- Jackie Robinson
- Jake Hudson
- Shahzad Noorani





#CODEITFORWARD



## Kids-U



- Mission: To improve the lives of low-income children by concentrating on education and issues that affect the whole child.
- Kids-U provides afterschool tutoring programs, summer camps, family services, and community outreach for at-risk youth living in low income apartment communities.
- **Need:** Rebuild web site using new branding guide, revised content with larger photos and more concise text, and easier navigation. Focus on attracting and keeping donors.
- Charity Representative: Diana Baker
- PMs: Tina Le and Jim Ward
- Admin Coordinator: Alex Teusink



## Whole Child Graphic

#### **Before**







## Home Page

#### **Before**



Our Promise
We promise to provide high quality after school tutoring & summer enclament programs which positively impact the low-meome student's academic career...through a handr-on curviculum dedicated to the whole child.







## Donors & Partners Page

#### **Before**



#### Our Promise

We promise to provide high quality after school intoring & summer eurobment programs which positively impact the low-income student's academic career...through a hands on curriculum dedicated to the whole child.







## Work Completed



- Rehosted web site to Everleap
- Converted to WordPress DIVI GiveCamp distribution
- Modified existing verbal content
- Optimized photos for web publication
- Created new graphics
- Built 35 web pages
- Validated content, design