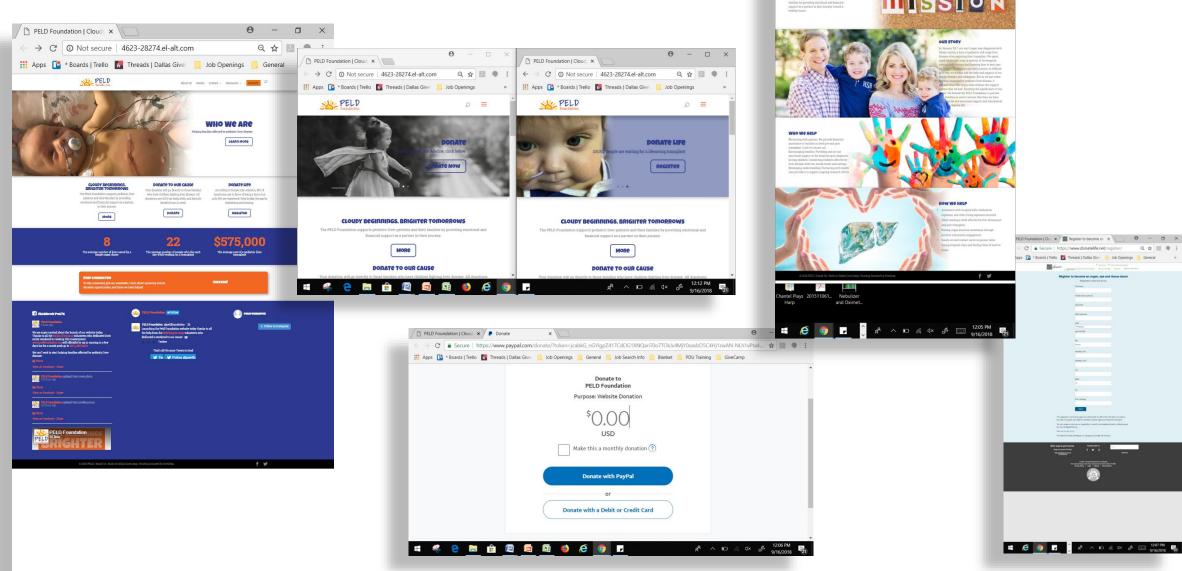

#### **PELD Foundation**

Mission: Directly serves families affected by pediatric liver disease. We
work directly with social work at Children's Medical Center to direct funds
to families who need assistance with such things as meal vouchers,
parking vouchers, transportation or bill pay. We also provide emotional
support for these families since we have personally been affected by this
disease

Project: New Website

Charity Representative: Alyssa Spiegel

• PM: Kasandra Bell

Admin Coordinator: Alex Teusink

#### Website Under Construction

The PSLD Frandston is a NO(cl()) organization providing educational and financial minimum, as well as associated suggest, to furnifus impacted by Pedanic Teal stage Line Disease (PELD).

If you are increased in sucking a tor-deductible contribution to the PELD Postular plane contact lifest Spiring in hypring-layered contact Alpen Spiring I at spiring Laborate grand contact.

So, we are building a shiny new website! We discussed requirements and scope after kickoff and had a video conference prior to GiveCamp weekend.

Our charity had specific ideas about what they wanted which was great!

We just didn't have anything finalized, no content. Additionally, the logo was a low res image that needed to be revised, and possibly replaced. And almost everything had an "A" priority.